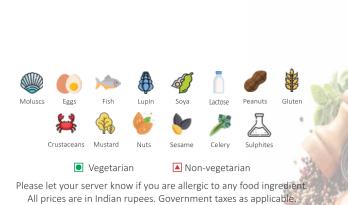

To balance taste as well as health, start the day right with this healthy selection of foods.

Vegetarian

▲ Non-vegetarian

Vegetarian

Non-vegetarian

Cal: 145.7 Kcal • Protein: 6.1 gm • Fats: 7.6 gm • Carbs: 14.7 gm • Fiber: 2.2 gm

Mustard

Gluten

Crustaceans

Celery

Vegetarian

▲ Non-vegetarian