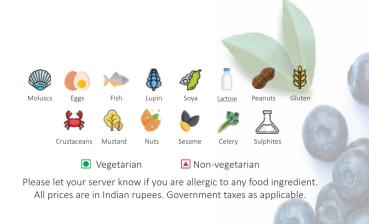

Gluten

Celery

Cal: 145.7 Kcal • Protein: 6.1 gm • Fats: 7.6 gm • Carbs: 14.7 gm • Fiber: 2.2 gm

Mustard

Gluten

Crustaceans

Celery

Vegetarian

▲ Non-vegetarian