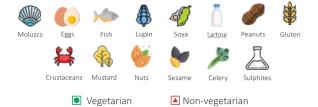

Gluten

Celery

Cal: 145.7 Kcal • Protein: 6.1 gm • Fats: 7.6 gm • Carbs: 14.7 gm • Fiber: 2.2 gm

Mustard

Gluten

Crustaceans

Celery

Vegetarian

▲ Non-vegetarian