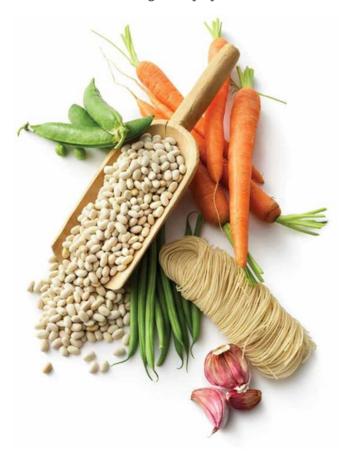

This menu is primarily millet-based and consists of:

- Whole grains
- Lean protein
- · Low-fat dairy
- Fruits and vegetables

We present a palate of your wellbeing by combining the elements above in requisite proportions. Together, these food groups provide complex carbohydrates, fibre, protein, and a small amount of fat.