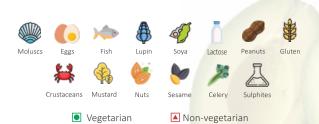

Cal: 355 • Protein: 10.2 • Fats: 12.2 • Carbs: 51.9 • Fibre: 7.6

Vegetarian

Non-vegetarian