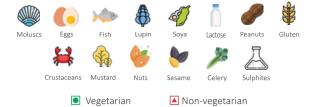

Gluten

Celery

Cal: 145.7 Kcal • Protein: 6.1 gm • Fats: 7.6 gm • Carbs: 14.7 gm • Fiber: 2.2 gm

Mustard

Gluten

Crustaceans

Celery

Vegetarian

▲ Non-vegetarian