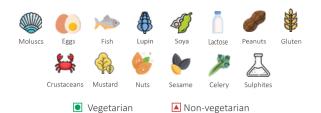

Gluten

Celery

Cal: 145.7 Kcal • Protein: 6.1 gm • Fats: 7.6 gm • Carbs: 14.7 gm • Fiber: 2.2 gm

Mustard

Gluten

Crustaceans

Celery

Vegetarian

▲ Non-vegetarian