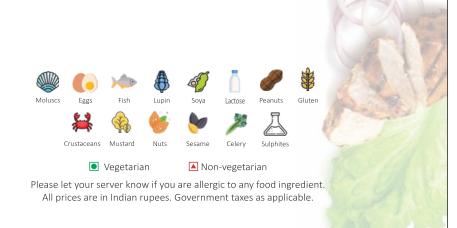

To balance taste as well as health, start the day right with this healthy selection of foods.

Vegetarian

▲ Non-vegetarian

Vegetarian

Non-vegetarian

Cal: 145.7 Kcal • Protein: 6.1 gm • Fats: 7.6 gm • Carbs: 14.7 gm • Fiber: 2.2 gm

Mustard

Gluten

Crustaceans

Celery

Vegetarian

▲ Non-vegetarian