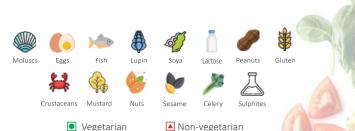

To balance taste as well as health, start the day right with this healthy selection of foods.

Vegetarian

▲ Non-vegetarian

Vegetarian

Non-vegetarian

Cal: 145.7 Kcal • Protein: 6.1 gm • Fats: 7.6 gm • Carbs: 14.7 gm • Fiber: 2.2 gm

Mustard

Gluten

Crustaceans

Celery

Vegetarian

▲ Non-vegetarian