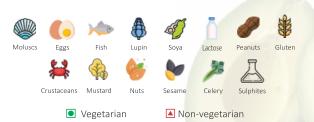

To balance taste as well as health, start the day right with this healthy selection of foods.

Vegetarian

▲ Non-vegetarian