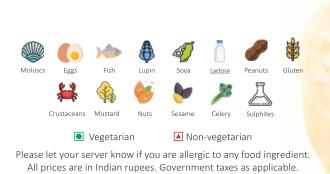

this colourful, herbaceous combination.

Himalayan red rice is minimally processed, so retains the health benefits with a beautiful red pigment and unique flavour. The rice red colour of the rice is due to the antioxidant anthocyanin. It is also high in fiber, complex carbohydrates, B vitamins and minerals. These together account for its health benefits like preventing and managing diabetes, improving vision and is heart friendly.

Himalayan bean tofu gives the protein punch and is also rich in calcium. Seeds, garlic and beets enhance the flavour and boosts your immunity.

This healthy bowl is not just nourishing for your body but also for your soul.

Star ingredient - Himalayan red rice Serving size : 250 ml

Cal: 460 Kcal • Protein: 28.3gm • Fats: 19.2gm • Carbs: 56 gm • Fiber: 8.2 gm



### BARLEY AND BEETROOT QUINOTTO



₹800

Slow cooked grains, roasted beetroot, low fat cheese, arugula, sunflower seeds

Protein | Iron | Copper | Selenium | Antioxidant | Nitrates

Enriched with the goodness of barley, quinoa and beetroot, this is a healthy version inspired by risotto.

Barley is a versatile grain with a slightly nutty flavour it is rich in vitamins, minerals and other beneficial plant compounds, particularly fiber, manganese and selenium. Additionally, barley packs lignans, a group of antioxidants linked to alower risk of cancer and heart disease its high fiber content plays important roles in digestion.

Beetroot is low in calories and fat, yet high in valuable vitamins and minerals required by your body. It contains a high concentration of nitrates, which helps lowe